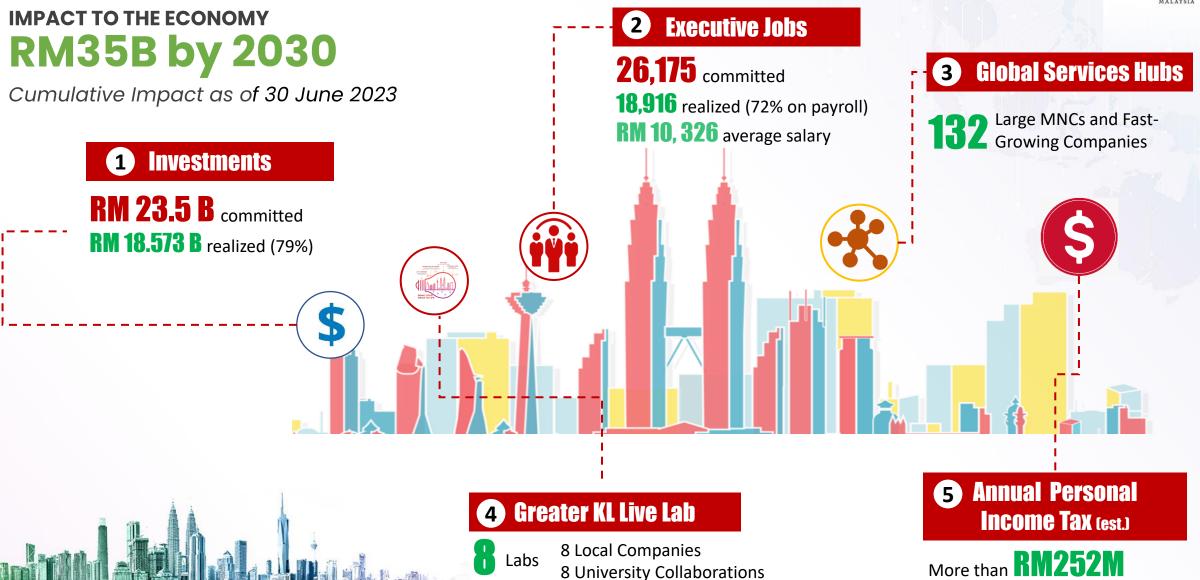

## **INVESTKL**

An investment promotion agency for Greater Kuala Lumpur under the Ministry of Investment, Trade and Industry Attracting quality investment high value, high tech, & high impact investments

## MILESTONES & NEW INVESTORS LAUNCHES 2023

InvestKL secures a total of RM21.52 billion in FDI – Annual Media Update March 2023

InvestKL Draws RM2.48 B in New Investments in 1H 2023

Launch of Cognizant's Regional Technology Hub

LSEG APAC Centre of Excellence Launch

Demant Global Technology & Innovation Hub Launch

Zimmer Biomet Launches APAC Global Business Services Centre

Chery Automobile Enters Malaysia