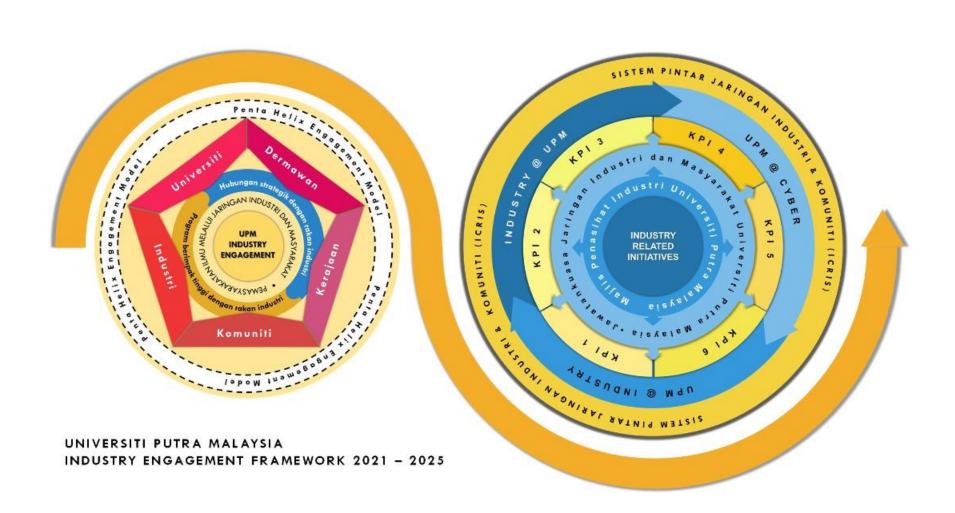

### THE THREE ENABLERS

#### FOR UNIVERSITY-INDUSTRY ENGAGEMENT

#### **INDUSTRY @ UPM**

consolidating and strengthening the networking with the University at the industry level

#### **UPM@INDUSTRY**

consolidating and strengthening the networking with the industry at the university level with industrial investment.

#### **UPM@CYBER**

establishment of Smart
University – Industry Digital
Online engagement