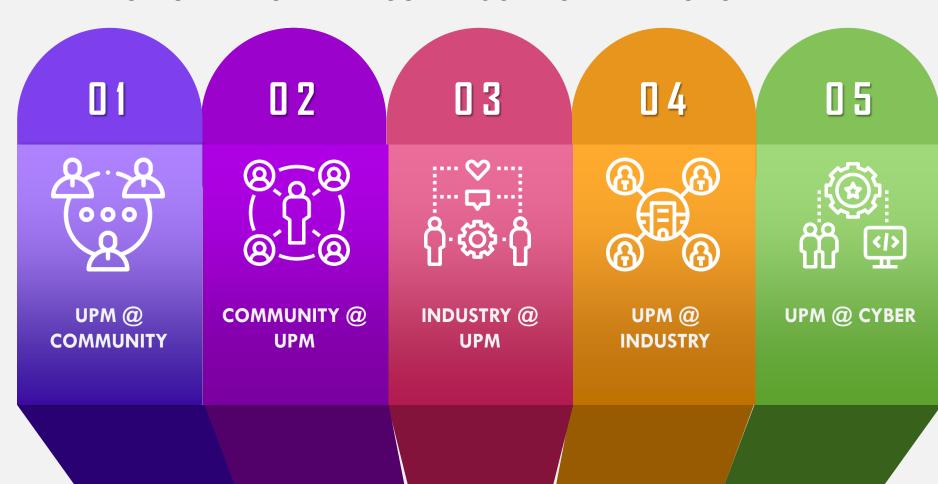

### THE FIVE TRACKS

#### FOR UNIVERSITY-INDUSTRY COMMUNITY ENGAGEMENT

#### **INDUSTRY @ UPM**

consolidating and strengthening the networking with the University at the industry level

#### **UPM@INDUSTRY**

consolidating and strengthening the networking with the industry at the university level with industrial investment.

#### **UPM@CYBER**

establishment of Smart
University – Industry Digital
Online engagement