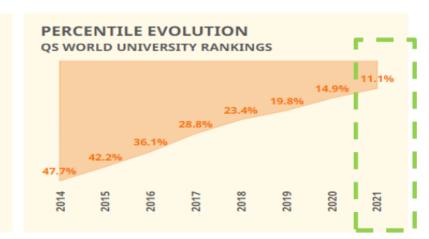

#### **TOP 12%**

In the 2021 edition, the institution performed among the top 12% in the QS World University Rankings.

#### PENCAPAIAN UPM (2016 hingga 2021)