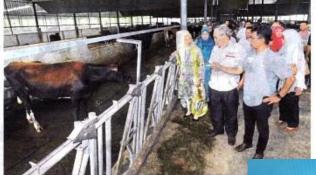

UPM vice-chancellor Professor Datuk Dr. Aini Ideris said the collaboration has helped

(Front row, from left) Universiti Putra Malaysia vice-chancellor Pi Dr Aini Ideris, UPM Board of Directors chairman Professor Tan St Jasmon and Farm Fresh operations director Azmi Zainal visiting UPM-Farm Fresh Dairy Farming Industry Centre of Excellence (IC