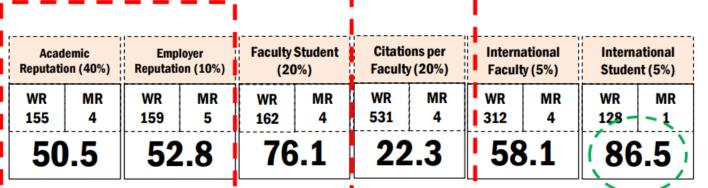

### KEDUDUKAN UNIVERSITI DI MALAYSIA MENGIKUT INDIKATOR QS WORLD UNIVERSITY RANKING 2021

| Academic<br>Reputation<br>(40%) | Employer<br>Reputation<br>(10%)                                                                                                                                                                                                                                                                                                                                                                                                                                                                                                                                                                                                                                                                                                                                                                                                                                                                                                                                                                                                                                                                                                                                                                                                                                                                                                                                                                                                                                                                                                                                                                                                                                                                                                                                                                                                                                                                                                                                                                                                                                                                                                                                                                                                                                                                                                                                                                                                                     | aculty Student<br>(20%)                                   | Citations per<br>Faculty (20%) | International<br>Faculty (5%)               | International<br>Student (5%) | Overall      |  |
|---------------------------------|-----------------------------------------------------------------------------------------------------------------------------------------------------------------------------------------------------------------------------------------------------------------------------------------------------------------------------------------------------------------------------------------------------------------------------------------------------------------------------------------------------------------------------------------------------------------------------------------------------------------------------------------------------------------------------------------------------------------------------------------------------------------------------------------------------------------------------------------------------------------------------------------------------------------------------------------------------------------------------------------------------------------------------------------------------------------------------------------------------------------------------------------------------------------------------------------------------------------------------------------------------------------------------------------------------------------------------------------------------------------------------------------------------------------------------------------------------------------------------------------------------------------------------------------------------------------------------------------------------------------------------------------------------------------------------------------------------------------------------------------------------------------------------------------------------------------------------------------------------------------------------------------------------------------------------------------------------------------------------------------------------------------------------------------------------------------------------------------------------------------------------------------------------------------------------------------------------------------------------------------------------------------------------------------------------------------------------------------------------------------------------------------------------------------------------------------------------|-----------------------------------------------------------|--------------------------------|---------------------------------------------|-------------------------------|--------------|--|
| UM                              | ИМ                                                                                                                                                                                                                                                                                                                                                                                                                                                                                                                                                                                                                                                                                                                                                                                                                                                                                                                                                                                                                                                                                                                                                                                                                                                                                                                                                                                                                                                                                                                                                                                                                                                                                                                                                                                                                                                                                                                                                                                                                                                                                                                                                                                                                                                                                                                                                                                                                                                  | UKM                                                       | им                             | UTP                                         | UPM<br>                       | UM           |  |
| USM                             | Taylor's Uni                                                                                                                                                                                                                                                                                                                                                                                                                                                                                                                                                                                                                                                                                                                                                                                                                                                                                                                                                                                                                                                                                                                                                                                                                                                                                                                                                                                                                                                                                                                                                                                                                                                                                                                                                                                                                                                                                                                                                                                                                                                                                                                                                                                                                                                                                                                                                                                                                                        | UM                                                        | UTM                            | UM                                          | Taylor's Uni                  | UP M         |  |
| UKM                             | USM                                                                                                                                                                                                                                                                                                                                                                                                                                                                                                                                                                                                                                                                                                                                                                                                                                                                                                                                                                                                                                                                                                                                                                                                                                                                                                                                                                                                                                                                                                                                                                                                                                                                                                                                                                                                                                                                                                                                                                                                                                                                                                                                                                                                                                                                                                                                                                                                                                                 | USM                                                       | UTP                            | MSU                                         | UCSI                          | UKM          |  |
| UPM<br>water in Prima Machine.  | UKM                                                                                                                                                                                                                                                                                                                                                                                                                                                                                                                                                                                                                                                                                                                                                                                                                                                                                                                                                                                                                                                                                                                                                                                                                                                                                                                                                                                                                                                                                                                                                                                                                                                                                                                                                                                                                                                                                                                                                                                                                                                                                                                                                                                                                                                                                                                                                                                                                                                 | UPM<br>white in prior absorbs.<br>CENTER SECTION SECTION. | UPM<br>STREET STREET           | UPM<br>water from manual<br>CESSIS SECTIONS | UUM                           | USM          |  |
| UTM                             | UPM<br>Partie of the Area<br>Control of the Area<br>Con | UTM                                                       | USM                            | Taylor's Uni                                | UIA                           | UTM          |  |
| UiTM                            | UTM                                                                                                                                                                                                                                                                                                                                                                                                                                                                                                                                                                                                                                                                                                                                                                                                                                                                                                                                                                                                                                                                                                                                                                                                                                                                                                                                                                                                                                                                                                                                                                                                                                                                                                                                                                                                                                                                                                                                                                                                                                                                                                                                                                                                                                                                                                                                                                                                                                                 | UCSI                                                      | UKM                            | UMP                                         | UTM                           | Taylor's Uni |  |
| UIA                             | UiTM                                                                                                                                                                                                                                                                                                                                                                                                                                                                                                                                                                                                                                                                                                                                                                                                                                                                                                                                                                                                                                                                                                                                                                                                                                                                                                                                                                                                                                                                                                                                                                                                                                                                                                                                                                                                                                                                                                                                                                                                                                                                                                                                                                                                                                                                                                                                                                                                                                                | UniMAP                                                    | Taylor's Uni                   | Sunway Uni                                  | USM                           | UCSI         |  |
| Taylor's Uni                    | UCSI                                                                                                                                                                                                                                                                                                                                                                                                                                                                                                                                                                                                                                                                                                                                                                                                                                                                                                                                                                                                                                                                                                                                                                                                                                                                                                                                                                                                                                                                                                                                                                                                                                                                                                                                                                                                                                                                                                                                                                                                                                                                                                                                                                                                                                                                                                                                                                                                                                                | UUM                                                       | UCSI                           | USM                                         | UM                            | UTP          |  |
| UCSI                            | UTP                                                                                                                                                                                                                                                                                                                                                                                                                                                                                                                                                                                                                                                                                                                                                                                                                                                                                                                                                                                                                                                                                                                                                                                                                                                                                                                                                                                                                                                                                                                                                                                                                                                                                                                                                                                                                                                                                                                                                                                                                                                                                                                                                                                                                                                                                                                                                                                                                                                 | MSU                                                       | -                              | UKM<br>(11)                                 | MSU                           | UUM          |  |
| UTP                             | Sunway Uni                                                                                                                                                                                                                                                                                                                                                                                                                                                                                                                                                                                                                                                                                                                                                                                                                                                                                                                                                                                                                                                                                                                                                                                                                                                                                                                                                                                                                                                                                                                                                                                                                                                                                                                                                                                                                                                                                                                                                                                                                                                                                                                                                                                                                                                                                                                                                                                                                                          | Taylor's Uni                                              | -                              | UTM<br>(12)                                 | UKM                           | MSU          |  |