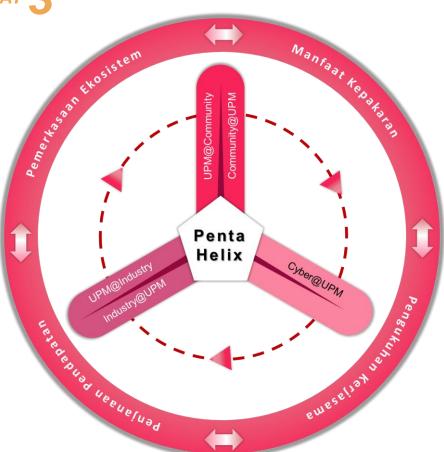

### THE THREE ENABLERS

#### FOR UNIVERSITY-INDUSTRY ENGAGEMENT

#### **INDUSTRY @ UPM**

consolidating and strengthening the networking with the University at the industry level

#### **UPM@INDUSTRY**

consolidating and strengthening the networking with the industry at the university level with industrial investment.

#### **UPM@CYBER**

establishment of Smart
University – Industry Digital
Online engagement