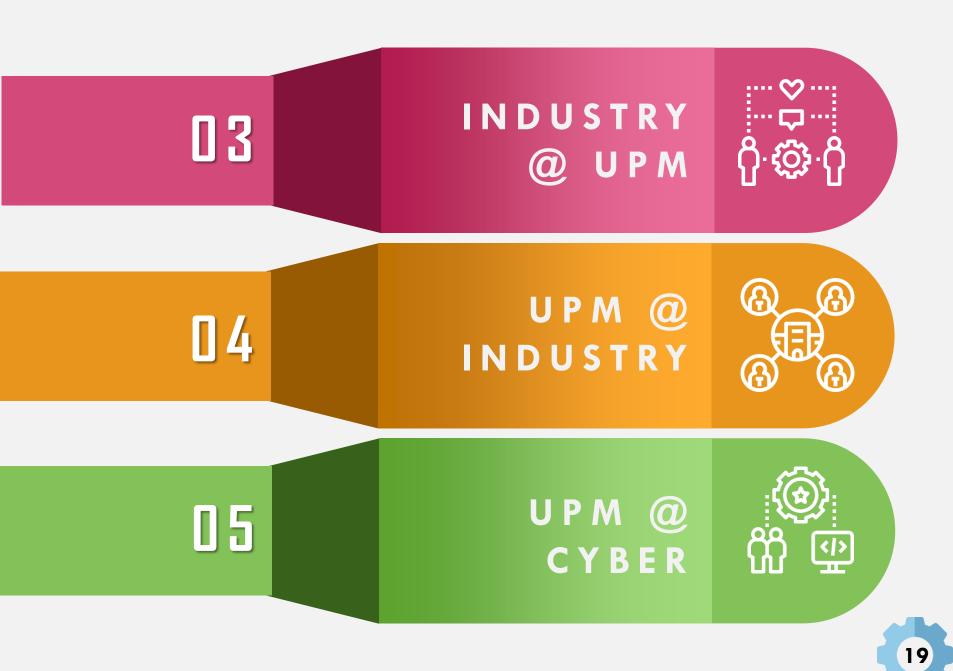

#### **INDUSTRY @ UPM**

consolidating and strengthening the networking with the University at the industry level

#### **UPM@INDUSTRY**

consolidating and strengthening the networking with the industry at the university level with industrial investment.

#### **UPM@CYBER**

establishment of Smart
University – Industry Digital
Online engagement