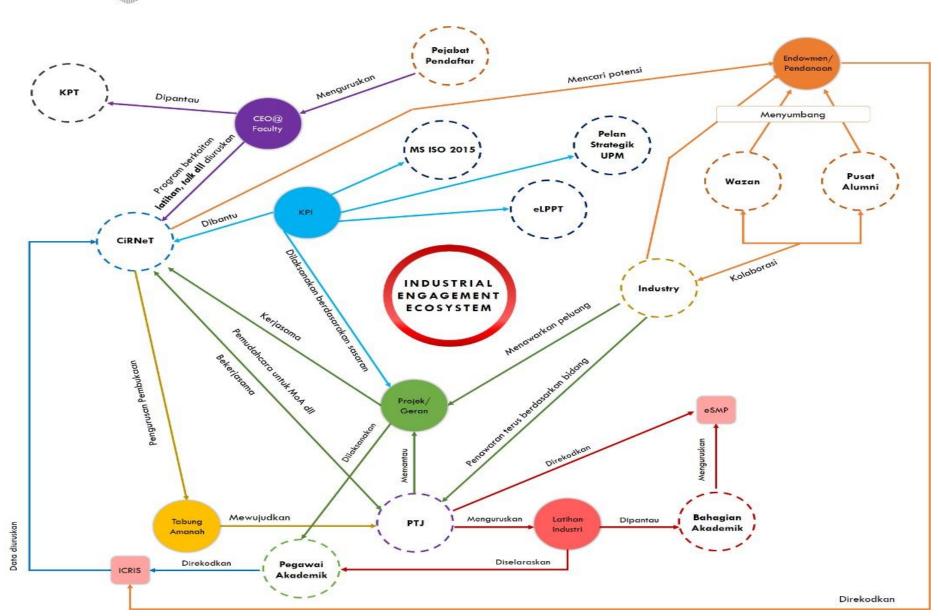

### **CORE BUSINESS**

To facilitate industry-university engagement:

- Development of the Industry Centre of Excellence (ICoE) on campus, by focusing on high impact projects (research, teaching/learning, industrial engagement, international internship, industrial grants and income generation)
- 2. Human resource development (upskilling) for students and staff (domestic and international attachment)
- 3. Corporate Social Responsibility by industry
- 4. Assist in income generation for industry community programs
- 5. Manage the Industry-Community Relations Intelligent System (iCRIS)